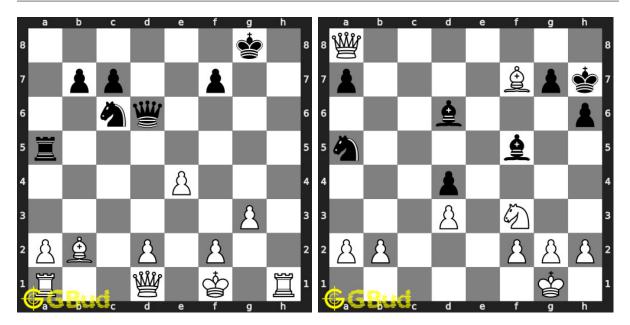

**48.** Mate in 1 move Level : easy, Next Move : White Solution : https://gbud.in/g3l1294

Access the latest version of this article at https://gbud.in/blog/game/chess/chess-puzzles/mate-in-1-puzzles-41-to-50.html

**49. Mate in 1 move** Level : easy, Next Move : White Solution : https://gbud.in/g3l1294

**50. Mate in 1 move** Level : easy, Next Move : White Solution : https://gbud.in/g3l1294

Figure 1: Solve other puzzles @ https://gbud.in/chsgppz