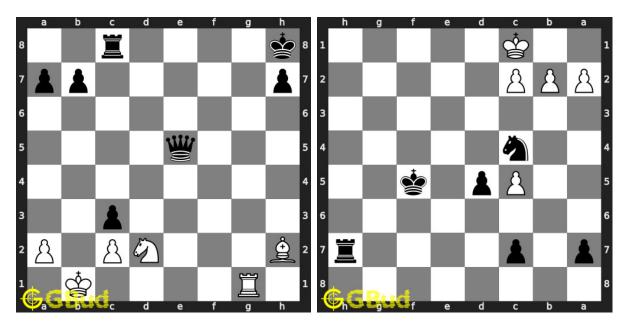

## Mate in 1 move puzzles 41 to 50

41. Mate in 1 move Level : easy, Next Move : White Solution : https://gbud.in/g3l1294

42. Mate in 1 move Level : easy, Next Move : Black Solution : https://gbud.in/g3l1294

**43. Mate in 1 move** Level : easy, Next Move : White Solution : https://gbud.in/g3l1294

44. Mate in 1 move Level : easy, Next Move : White Solution : https://gbud.in/g3l1294

Access the latest version of this article at https://gbud.in/blog/game/chess/chess-puzzles/mate-in-1-puzzles-41-to-50.html