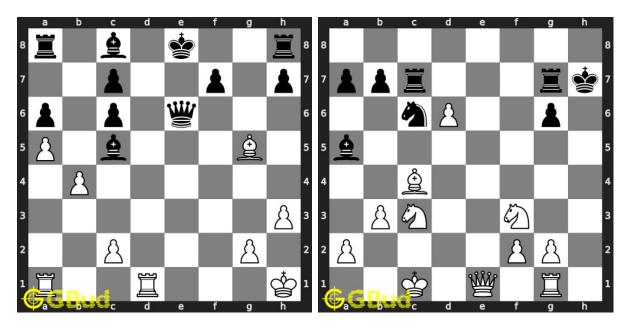

**49. Mate in 1 move** Level : easy, Next Move : White Solution : https://gbud.in/g3l1294

**50. Mate in 1 move** Level : easy, Next Move : White Solution : https://gbud.in/g3l1294

Figure 1: Solve other puzzles @ https://gbud.in/chsgppz