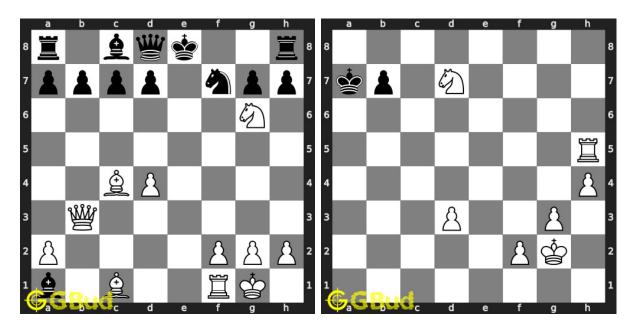

**45. Mate in 1 move** Level : easy, Next Move : White Solution : https://gbud.in/g3l1294

**46.** Mate in 1 move Level : easy, Next Move : White Solution : https://gbud.in/g3l1294

**47. Mate in 1 move** Level : easy, Next Move : White Solution : https://gbud.in/g3l1294

**48.** Mate in 1 move Level : easy, Next Move : White Solution : https://gbud.in/g3l1294

Access the latest version of this article at https://gbud.in/blog/game/chess/chess-puzzles/mate-in-1-puzzles-41-to-50.html